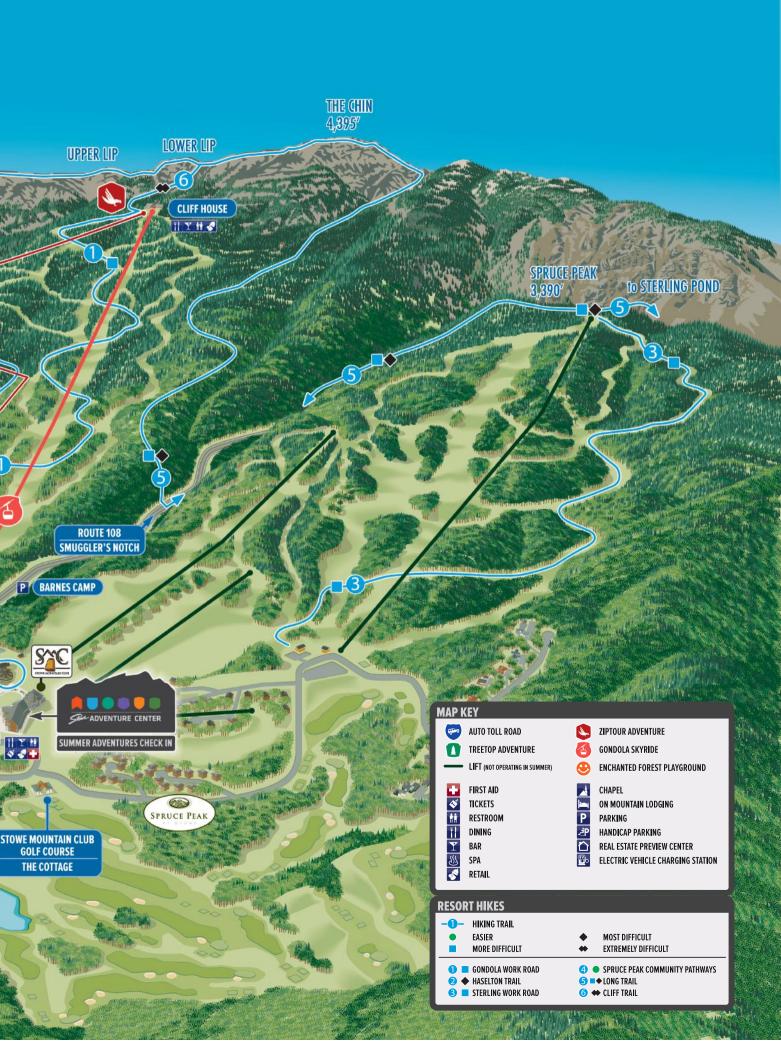

For a more detailed hiking guide, please refer to the Green Mountain Club's "Mt Mansfield and the Worcester Range Hiking Trail Map" – these are available for purchase at all of our On-Mountain Retail Shops.

## **POINTS OF CAUTION:**

Please do not underestimate the challenges of the Cliff Trail. This relatively short hike from the top of the Gondola SkyRide is extremely difficult. It is quite steep and includes gaps in the rocks that can pose a challenge to hikers of all abilities.

- The ladders on the south side of the Forehead along the Long Trail toward Butler Lodge are appropriate for people but they are not easy for dogs and small children.
- The scramble along the rocks on the Long Trail just north of the Chin can be very challenging and difficult.