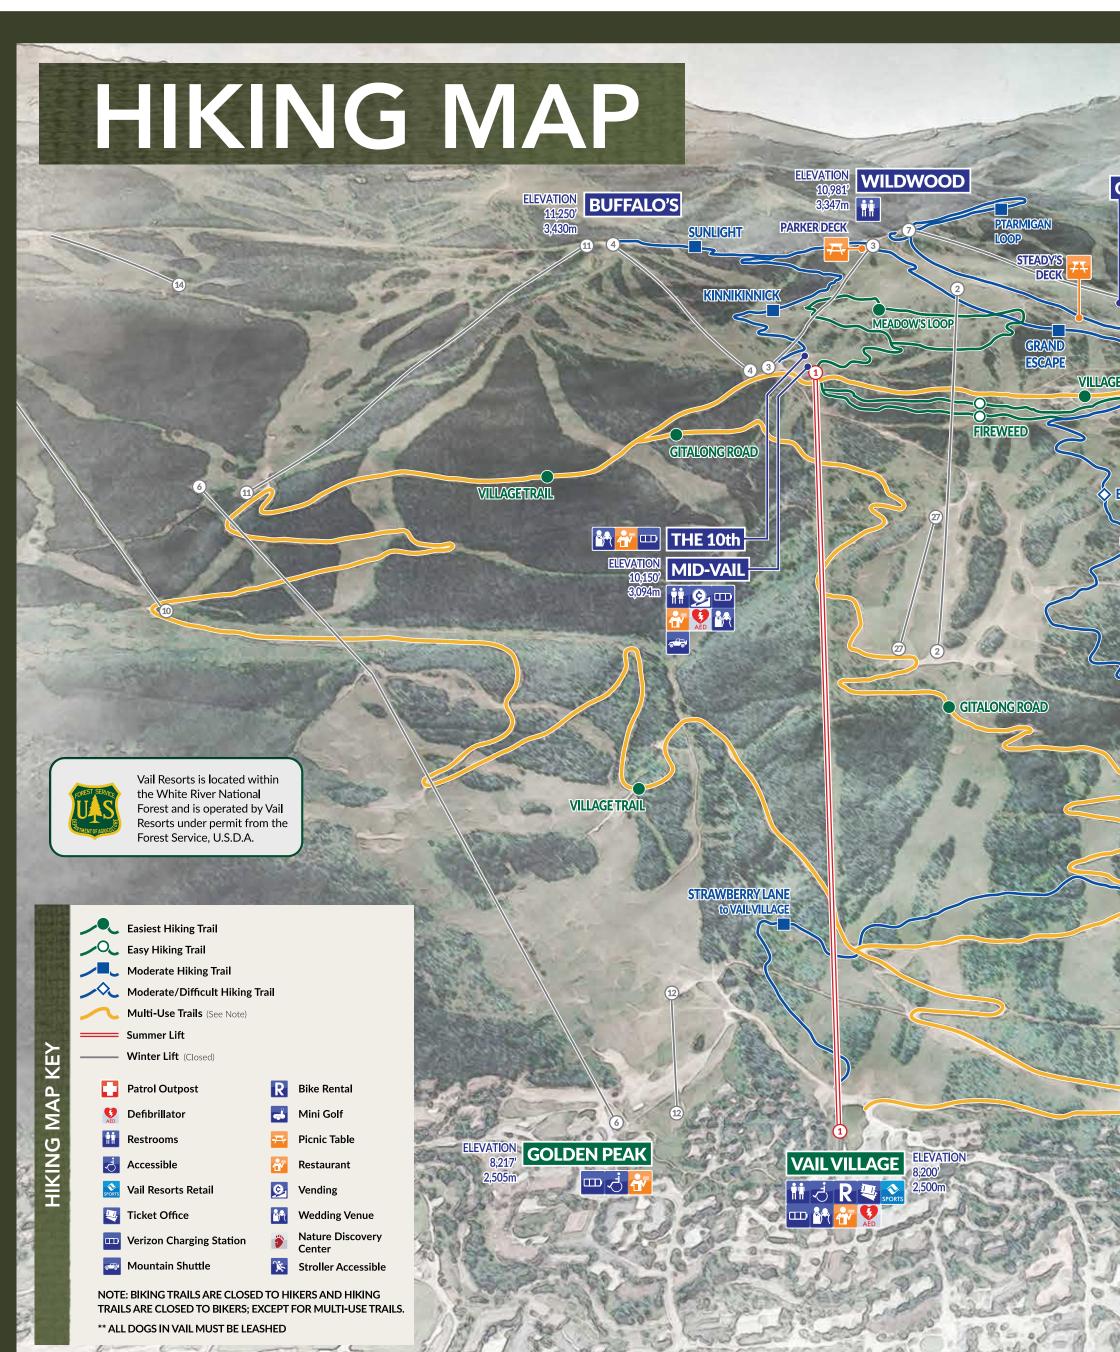

## GAME CREEK RESTAURANT

IIII 🕂 👬

1 - 1 - 1

|                                    | -          |                 |            |  |  |
|------------------------------------|------------|-----------------|------------|--|--|
| EPIC DISCOVERY INTERPRETIVE TRAILS |            |                 |            |  |  |
| Name                               | Difficulty | Distance        | Elev. Gain |  |  |
| Eagle's Loop 📡                     |            | 1 mile (1.6 km) | 31 ft.     |  |  |
| Fireweed                           | 0          | 1 mile (1.6 km) | 167 ft.    |  |  |
| HIKING & MULTI-USE TRAILS          |            |                 |            |  |  |

| which is a set of the |            |                    |            |
|-------------------------------------------------------------------------------------------------------------------------------------------------------------------------------------------------------------------------------------------------------------------------------------------------------------------------------------------------------------------------------------------------------------------------------------------------------------------------------------------------------------------------------------------------------------------------------------------------------------------------------------------------------------------------------------------------------------------------------------------------------------------------------------------------------------------------------------------------------------------------------------------------------------------------------------------------------------------------------------------------------------------------------------------------------------------------------------------------------------------------------------------------------------------------------------------------------------------------------------------------------------------------------------------------------------------------------------------------------------------------------------------------------------------------------------------------------------------------------------------------------------------------------------------------------------------------------------------------------------------------------------------------------------------------------------------------------------------------------------------------------------------------------------------------------------------------------------------------------------------------------------------------------------------------------------------------------------------------------------------------------------------------------------------------------------------------------------------------------------------------------|------------|--------------------|------------|
| Name                                                                                                                                                                                                                                                                                                                                                                                                                                                                                                                                                                                                                                                                                                                                                                                                                                                                                                                                                                                                                                                                                                                                                                                                                                                                                                                                                                                                                                                                                                                                                                                                                                                                                                                                                                                                                                                                                                                                                                                                                                                                                                                          | Difficulty | Distance           | Elev. Gain |
| Village Trail                                                                                                                                                                                                                                                                                                                                                                                                                                                                                                                                                                                                                                                                                                                                                                                                                                                                                                                                                                                                                                                                                                                                                                                                                                                                                                                                                                                                                                                                                                                                                                                                                                                                                                                                                                                                                                                                                                                                                                                                                                                                                                                 |            | 4.6 miles (7.4 km) | 2,095 ft.  |
| Gitalong Road                                                                                                                                                                                                                                                                                                                                                                                                                                                                                                                                                                                                                                                                                                                                                                                                                                                                                                                                                                                                                                                                                                                                                                                                                                                                                                                                                                                                                                                                                                                                                                                                                                                                                                                                                                                                                                                                                                                                                                                                                                                                                                                 |            | 5 miles (8 km)     | 1,421 ft.  |
| Meadow's Loop                                                                                                                                                                                                                                                                                                                                                                                                                                                                                                                                                                                                                                                                                                                                                                                                                                                                                                                                                                                                                                                                                                                                                                                                                                                                                                                                                                                                                                                                                                                                                                                                                                                                                                                                                                                                                                                                                                                                                                                                                                                                                                                 | 0          | 2.2 miles (5.6 km) | 482 ft.    |
| Kinnickinnick                                                                                                                                                                                                                                                                                                                                                                                                                                                                                                                                                                                                                                                                                                                                                                                                                                                                                                                                                                                                                                                                                                                                                                                                                                                                                                                                                                                                                                                                                                                                                                                                                                                                                                                                                                                                                                                                                                                                                                                                                                                                                                                 |            | 1.1 miles (2.6 km) | 733 ft.    |
| Strawberry Lane                                                                                                                                                                                                                                                                                                                                                                                                                                                                                                                                                                                                                                                                                                                                                                                                                                                                                                                                                                                                                                                                                                                                                                                                                                                                                                                                                                                                                                                                                                                                                                                                                                                                                                                                                                                                                                                                                                                                                                                                                                                                                                               |            | 1 mile (2.5 km)    | 717 ft.    |
| Ridge Route                                                                                                                                                                                                                                                                                                                                                                                                                                                                                                                                                                                                                                                                                                                                                                                                                                                                                                                                                                                                                                                                                                                                                                                                                                                                                                                                                                                                                                                                                                                                                                                                                                                                                                                                                                                                                                                                                                                                                                                                                                                                                                                   |            | 1.4 miles (2.3 km) | 648 ft.    |
| Ptarmigan Loop                                                                                                                                                                                                                                                                                                                                                                                                                                                                                                                                                                                                                                                                                                                                                                                                                                                                                                                                                                                                                                                                                                                                                                                                                                                                                                                                                                                                                                                                                                                                                                                                                                                                                                                                                                                                                                                                                                                                                                                                                                                                                                                |            | 1.2 miles (1.9 km) | 119 ft.    |
| Sunlight                                                                                                                                                                                                                                                                                                                                                                                                                                                                                                                                                                                                                                                                                                                                                                                                                                                                                                                                                                                                                                                                                                                                                                                                                                                                                                                                                                                                                                                                                                                                                                                                                                                                                                                                                                                                                                                                                                                                                                                                                                                                                                                      |            | 1.5 miles (2.4 km) | 304 ft.    |
| Grand Escape                                                                                                                                                                                                                                                                                                                                                                                                                                                                                                                                                                                                                                                                                                                                                                                                                                                                                                                                                                                                                                                                                                                                                                                                                                                                                                                                                                                                                                                                                                                                                                                                                                                                                                                                                                                                                                                                                                                                                                                                                                                                                                                  |            | 1.5 miles (2.4km)  | 643 ft.    |
| Berry Picker                                                                                                                                                                                                                                                                                                                                                                                                                                                                                                                                                                                                                                                                                                                                                                                                                                                                                                                                                                                                                                                                                                                                                                                                                                                                                                                                                                                                                                                                                                                                                                                                                                                                                                                                                                                                                                                                                                                                                                                                                                                                                                                  | $\diamond$ | 3.2 miles (5.1 km) | 1,223 ft.  |

**Guided Hiking** Designed for guests with all experience levels of hiking, these tours include guided interpretive nature hikes on Vail mountain. Lift access is required to participate in guided hiking.

**Vail Mountain Hiking Center** Located in Lionshead at the base of the Eagle Bahn Gondola, meet with an expert on Vail Mountain hiking trails and pick up any items you may need for your trip up the mountain. For more information call 970.SKI.HIKE (754.4453).

**Complimentary Mountain Shuttle** Travels between the top of Gondola One and the top of the Eagle Bahn Gondola.

CASCADE VILLAGE

**Å**Å

## SUMMER CLOSURES

**Back Bowls** and **Blue Sky Basin** Closed for elk calving May 6 - June 30