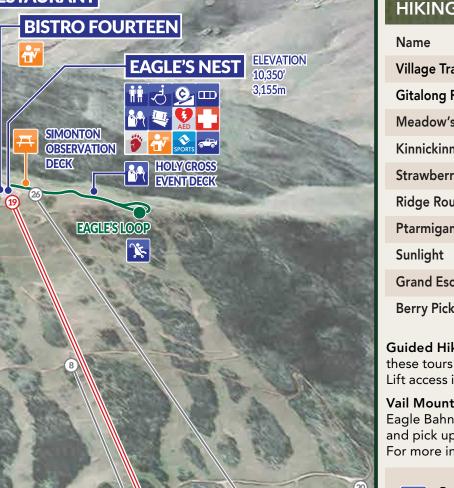

## GAME CREEK RESTAURANT

IIII 🕂 👬

1 - 1 - 1

|                                    | -          |                 |            |  |  |
|------------------------------------|------------|-----------------|------------|--|--|
| EPIC DISCOVERY INTERPRETIVE TRAILS |            |                 |            |  |  |
| Name                               | Difficulty | Distance        | Elev. Gain |  |  |
| Eagle's Loop 📡                     |            | 1 mile (1.6 km) | 31 ft.     |  |  |
| Fireweed                           | 0          | 1 mile (1.6 km) | 167 ft.    |  |  |
| HIKING & MULTI-USE TRAILS          |            |                 |            |  |  |